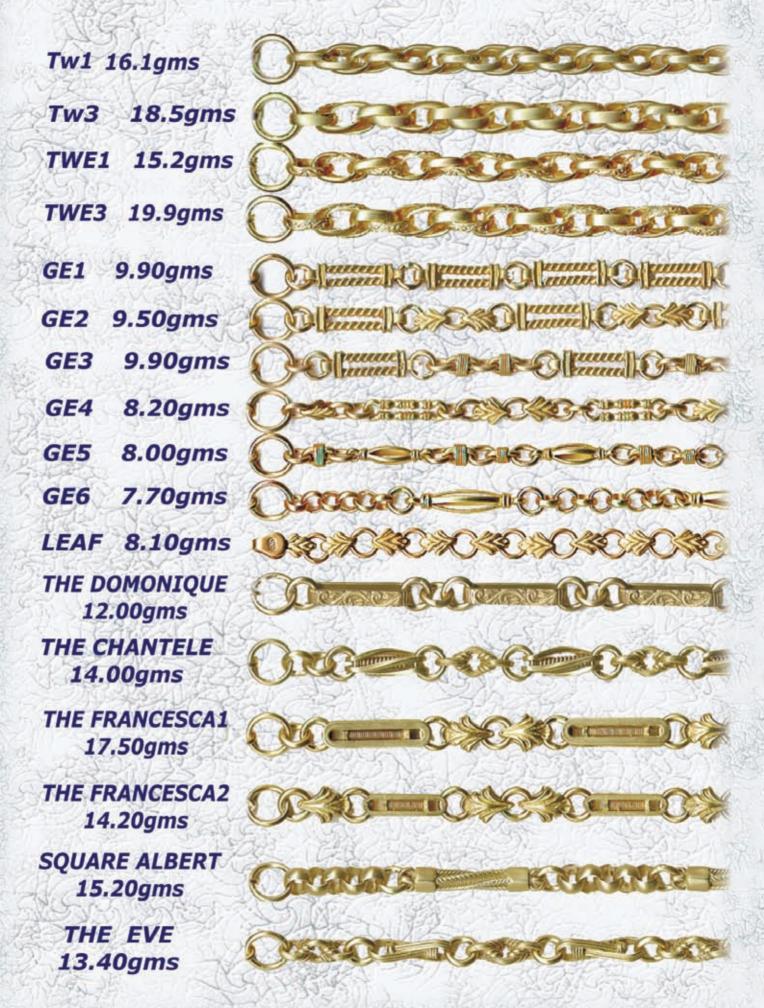

## Fancy link chains (Ace David Range)

All available in 9ct. Yellow, White, Rose or any combination, as well as 18ct. yellow. Available in any length. Weights exclude Padlocks and safety chain.

All available in 9ct. Yellow, White, Rose or any combination, as well as 18ct. yellow. Available in any length. Weights exclude Padlocks and safety chain.

All available in 9ct. Yellow, White, Rose or any combination, as well as 18ct. yellow.

Available in any length. Weights exclude Padlocks and safety chain.

All available in 9ct. Yellow, White, Rose or any combination, as well as 18ct. yellow. Available in any length. Weights exclude Padlocks and safety chain.