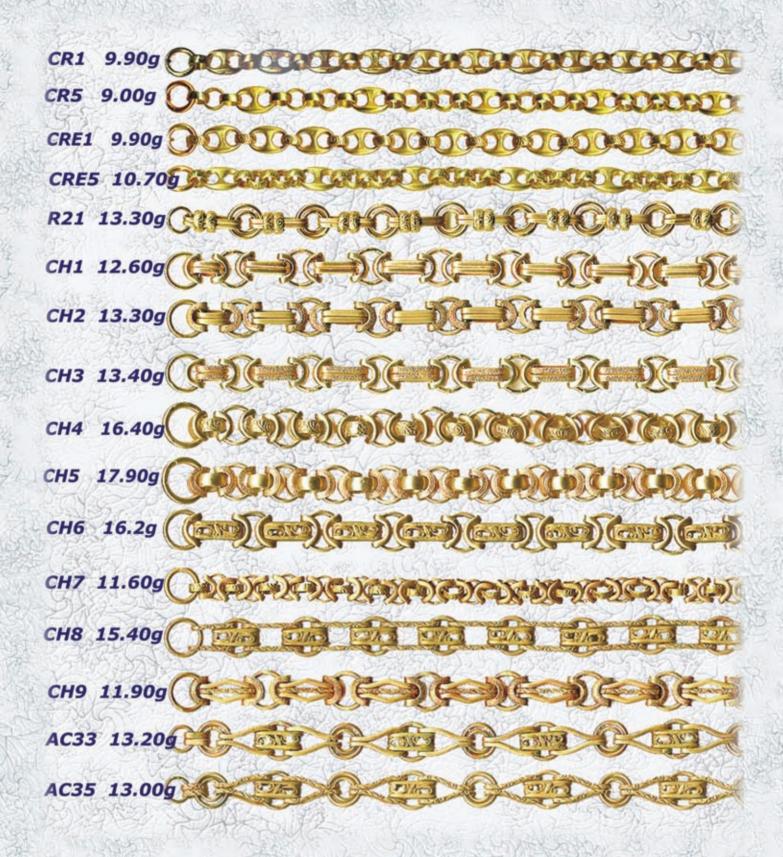

## Fancy link chains (Ace David Range)

All available in 9ct. Yellow, White, Rose or any combination, as well as 18ct. yellow. Available in any length. Weights exclude Padlocks and safety chain.

All available in 9ct. Yellow, White, Rose or any combination, as well as 18ct. yellow. Available in any length. Weights exclude Padlocks and safety chain.

All available in 9ct. Yellow, White, Rose or any combination, as well as 18ct. yellow.

Available in any length. Weights exclude Padlocks and safety chain.

All available in 9ct. Yellow, White, Rose or any combination, as well as 18ct. yellow. Available in any length. Weights exclude Padlocks and safety chain.