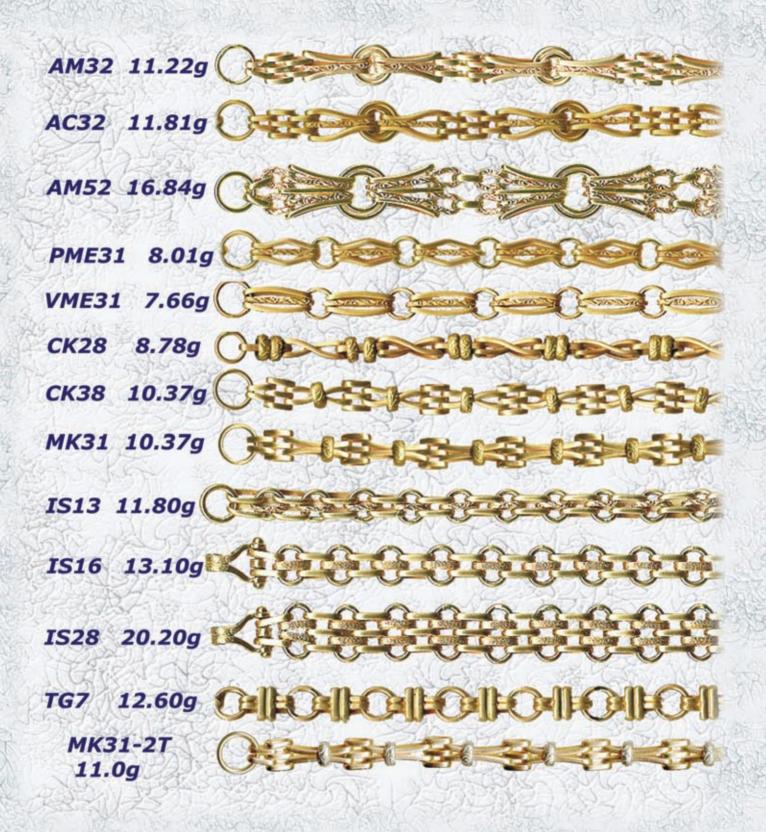

## Fancy link chains (Ace David Range)

All available in 9ct. Yellow, White, Rose or any combination, as well as 18ct. yellow. Available in any length. Weights exclude Padlocks and safety chain.

All available in 9ct. Yellow, White, Rose or any combination, as well as 18ct. yellow. Available in any length. Weights exclude Padlocks and safety chain.

All available in 9ct. Yellow, White, Rose or any combination, as well as 18ct. yellow.

Available in any length. Weights exclude Padlocks and safety chain.

All available in 9ct. Yellow, White, Rose or any combination, as well as 18ct. yellow. Available in any length. Weights exclude Padlocks and safety chain.