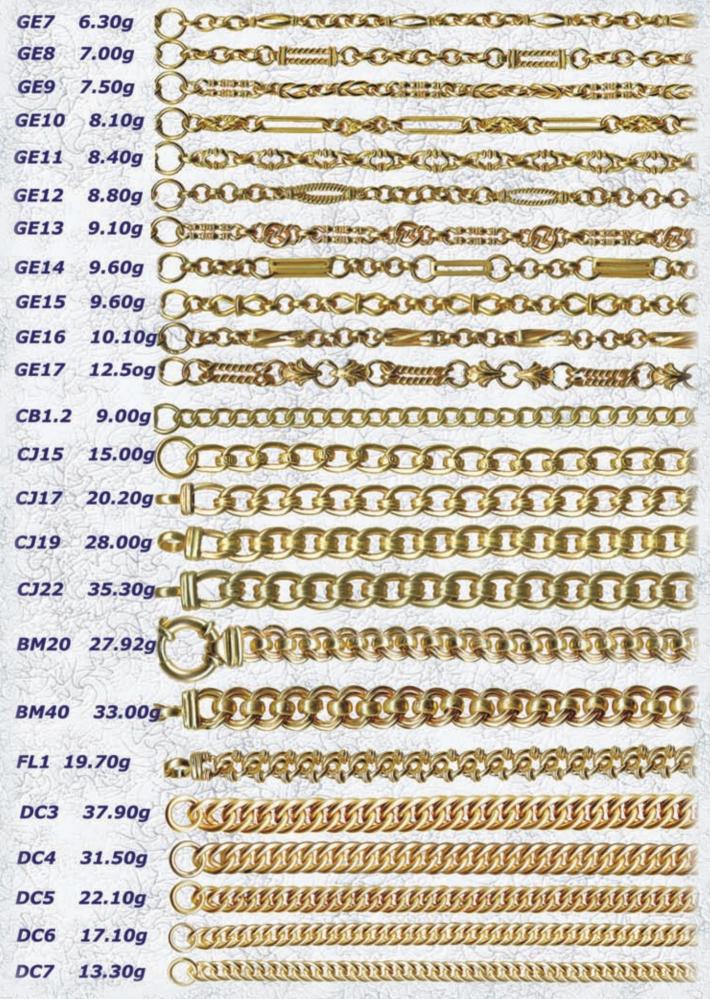

## Fancy link chains (Ace David Range)

All available in 9ct. Yellow, White, Rose or any combination, as well as 18ct. yellow. Available in any length. Weights exclude Padlocks and safety chain.

All available in 9ct. Yellow, White, Rose or any combination, as well as 18ct. yellow. Available in any length. Weights exclude Padlocks and safety chain.

All available in 9ct. Yellow, White, Rose or any combination, as well as 18ct. yellow.

Available in any length. Weights exclude Padlocks and safety chain.

All available in 9ct. Yellow, White, Rose or any combination, as well as 18ct. yellow. Available in any length. Weights exclude Padlocks and safety chain.