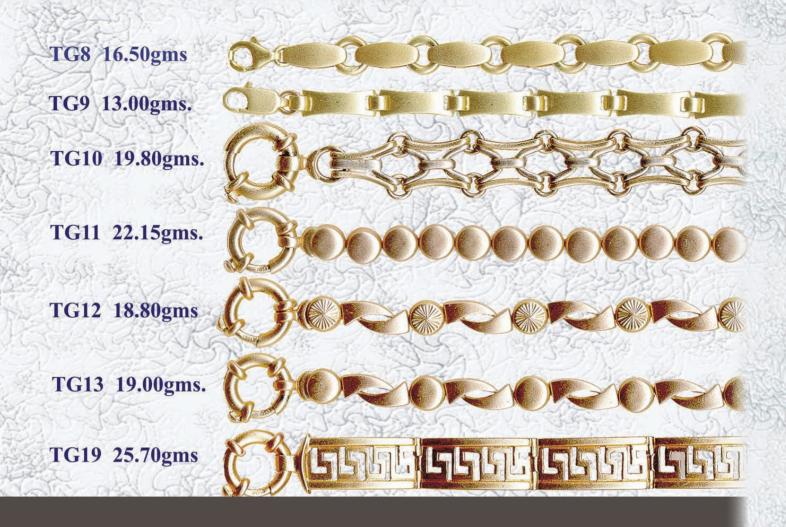

## Fancy link chains (Ace David Range)

All available in 9ct. Yellow, White, Rose or any combination, as well as 18ct. yellow. Available in any length. Weights exclude Padlocks and safety chain.

All available in 9ct. Yellow, White, Rose or any combination, as well as 18ct. yellow. Available in any length. Weights exclude Padlocks and safety chain.

All available in 9ct. Yellow, White, Rose or any combination, as well as 18ct. yellow.

Available in any length. Weights exclude Padlocks and safety chain.

All available in 9ct. Yellow, White, Rose or any combination, as well as 18ct. yellow. Available in any length. Weights exclude Padlocks and safety chain.