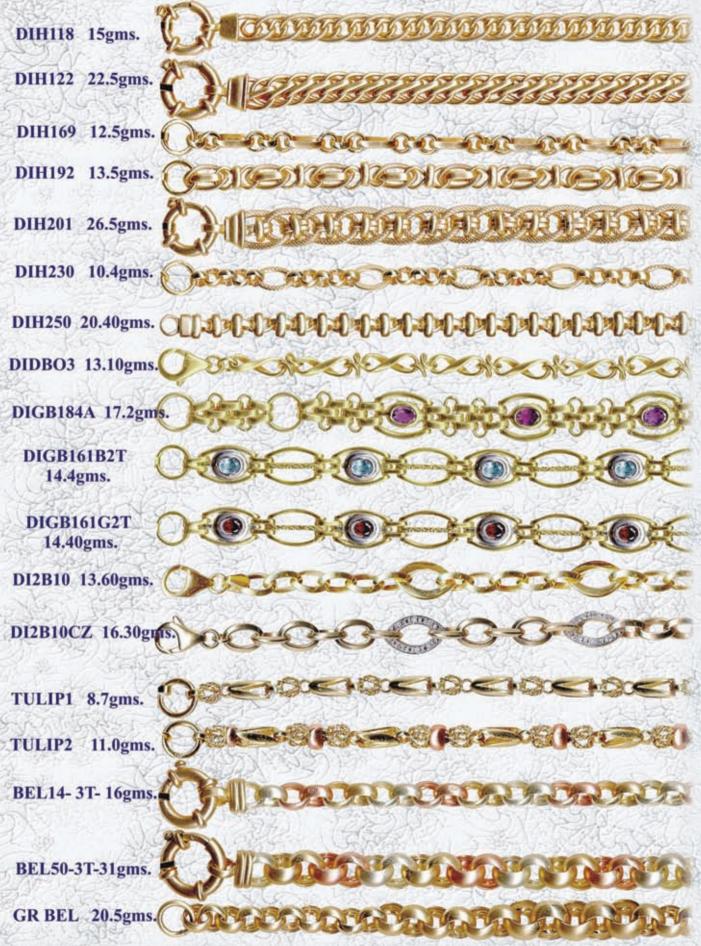

## Fancy link chains (Ace David Range)

All available in 9ct. Yellow, White, Rose or any combination, as well as 18ct. yellow. Available in any length. Weights exclude Padlocks and safety chain.

All available in 9ct. Yellow, White, Rose or any combination, as well as 18ct. yellow. Available in any length. Weights exclude Padlocks and safety chain.

All available in 9ct. Yellow, White, Rose or any combination, as well as 18ct. yellow.

Available in any length. Weights exclude Padlocks and safety chain.

All available in 9ct. Yellow, White, Rose or any combination, as well as 18ct. yellow. Available in any length. Weights exclude Padlocks and safety chain.