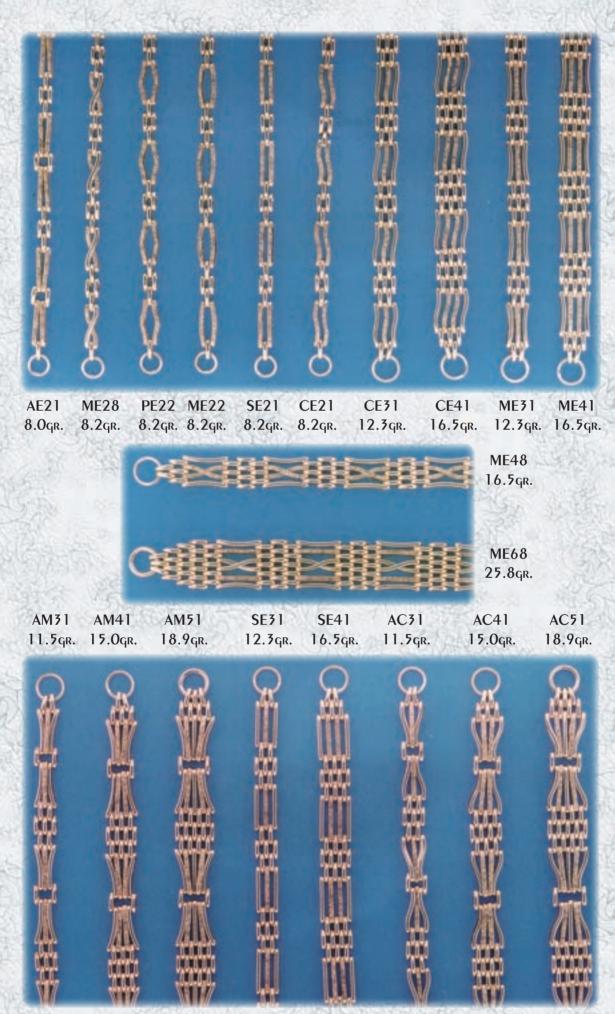

## Traditional gate bracelets

All available in 9ct. Yellow, White, Rose or any combination, as well as 18ct. yellow. Available in any length. Weights include Padlocks and safety chain.

All available in 9ct. Yellow, White, Rose or any combination, as well as 18ct. yellow. Available in any length. Weights include Padlocks and safety chain.

All available in 9ct. Yellow, White, Rose or any combination, as well as 18ct. yellow. Available in any length. Weights include Padlocks and safety chain.

All available in 9ct. Yellow, White, Rose or any combination, as well as 18ct. yellow. Available in any length. Weights include Padlocks and safety chain.