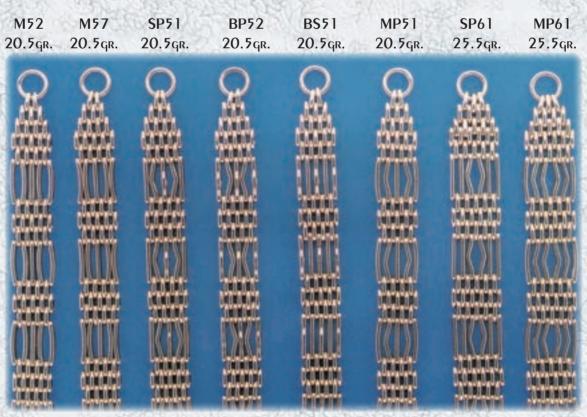

## Traditional gate bracelets

All available in 9ct. Yellow, White, Rose or any combination, as well as 18ct. yellow. Available in any length. Weights include Padlocks and safety chain.

All available in 9ct. Yellow, White, Rose or any combination, as well as 18ct. yellow. Available in any length. Weights include Padlocks and safety chain.

All available in 9ct. Yellow, White, Rose or any combination, as well as 18ct. yellow. Available in any length. Weights include Padlocks and safety chain.

All available in 9ct. Yellow, White, Rose or any combination, as well as 18ct. yellow. Available in any length. Weights include Padlocks and safety chain.