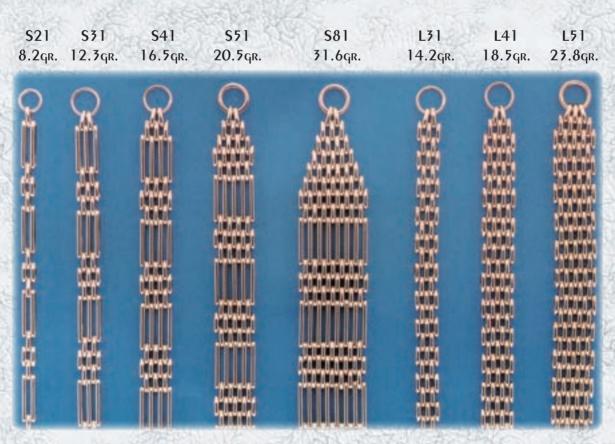

## Traditional gate bracelets

All available in 9ct. Yellow, White, Rose or any combination, as well as 18ct. yellow. Available in any length. Weights include Padlocks and safety chain.

All available in 9ct. Yellow, White, Rose or any combination, as well as 18ct. yellow. Available in any length. Weights include Padlocks and safety chain.

All available in 9ct. Yellow, White, Rose or any combination, as well as 18ct. yellow. Available in any length. Weights include Padlocks and safety chain.

All available in 9ct. Yellow, White, Rose or any combination, as well as 18ct. yellow. Available in any length. Weights include Padlocks and safety chain.