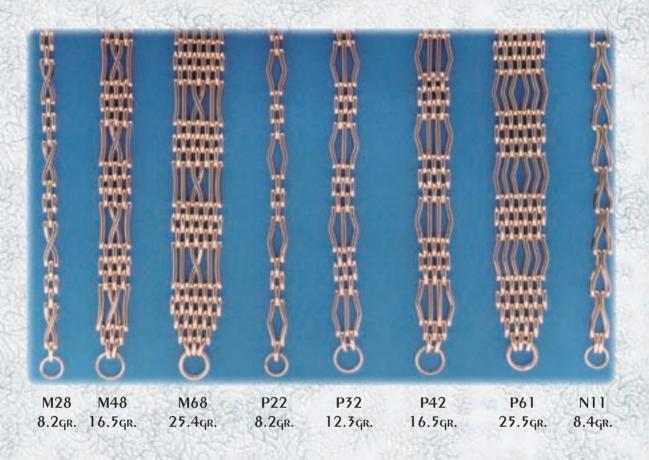

## Traditional gate bracelets

All available in 9ct. Yellow, White, Rose or any combination, as well as 18ct. yellow. Available in any length. Weights include Padlocks and safety chain.

All available in 9ct. Yellow, White, Rose or any combination, as well as 18ct. yellow. Available in any length. Weights include Padlocks and safety chain.

All available in 9ct. Yellow, White, Rose or any combination, as well as 18ct. yellow. Available in any length. Weights include Padlocks and safety chain.

All available in 9ct. Yellow, White, Rose or any combination, as well as 18ct. yellow. Available in any length. Weights include Padlocks and safety chain.