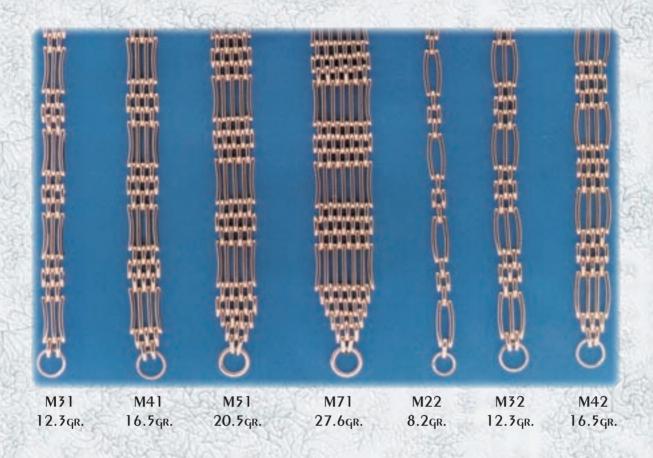

## Traditional gate bracelets

All available in 9ct. Yellow, White, Rose or any combination, as well as 18ct. yellow. Available in any length. Weights include Padlocks and safety chain.

All available in 9ct. Yellow, White, Rose or any combination, as well as 18ct. yellow. Available in any length. Weights include Padlocks and safety chain.

All available in 9ct. Yellow, White, Rose or any combination, as well as 18ct. yellow. Available in any length. Weights include Padlocks and safety chain.

All available in 9ct. Yellow, White, Rose or any combination, as well as 18ct. yellow. Available in any length. Weights include Padlocks and safety chain.