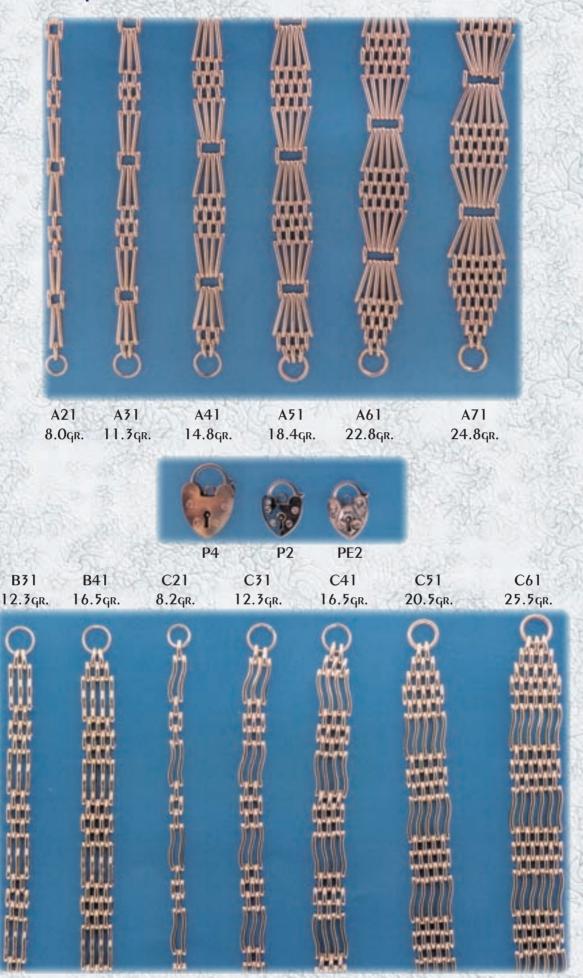

## Traditional gate bracelets

All available in 9ct. Yellow, White, Rose or any combination, as well as 18ct. yellow. Available in any length. Weights include Padlocks and safety chain.

All available in 9ct. Yellow, White, Rose or any combination, as well as 18ct. yellow. Available in any length. Weights include Padlocks and safety chain.

All available in 9ct. Yellow, White, Rose or any combination, as well as 18ct. yellow. Available in any length. Weights include Padlocks and safety chain.

All available in 9ct. Yellow, White, Rose or any combination, as well as 18ct. yellow. Available in any length. Weights include Padlocks and safety chain.